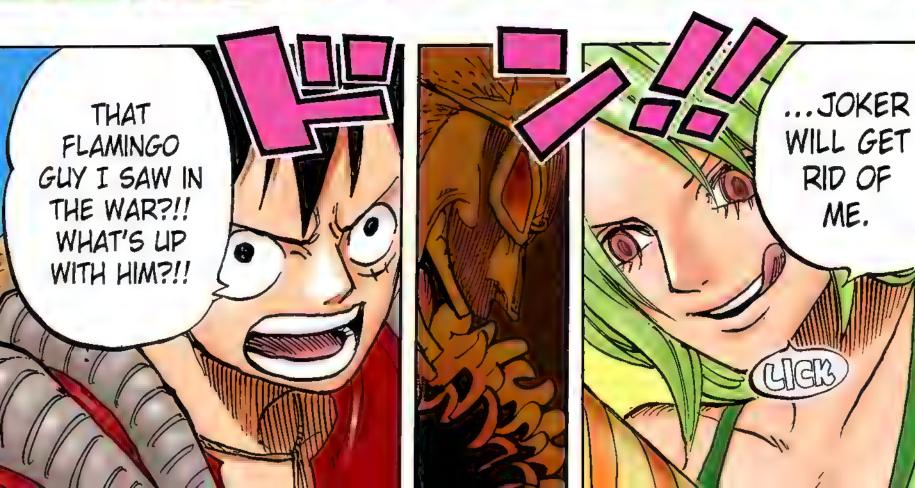

RID OF

ME.

VICE

SBS Question Corner

A: There are two letters to show off here.

Q: I have a question, Mr. Oda. Can you give us profiles (birthday, height, age) of all the Straw Hats with their current information?